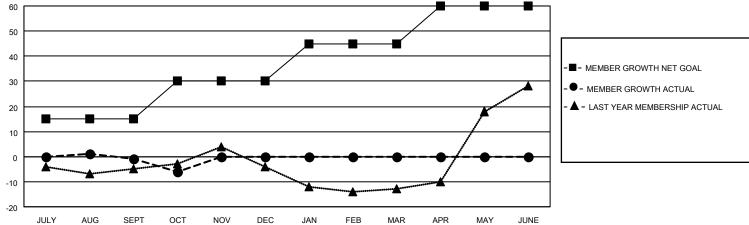

## District 14 C

| Clubs                 |               |           |               | Members               |                        |                         |                                                    |
|-----------------------|---------------|-----------|---------------|-----------------------|------------------------|-------------------------|----------------------------------------------------|
| RESULTS FOR 2022-2023 |               |           |               | RESULTS FOR 2022-2023 |                        |                         |                                                    |
| QUARTER               | NEW CLUB GOAL | NEW CLUBS | DROPPED CLUBS | QUARTER MEMI          | BER GROWTH NET<br>GOAL | MEMBER GROWTH<br>ACTUAL | DROPPED<br>MEMBERS ACTUAL<br>(including transfers) |
| JULY/AUG/SEPT         | 0             | 0         | 0             | JULY/AUG/SEPT         | 15                     | 24                      | 24                                                 |
| OCT/NOV/DEC           | 0             | 0         | 0             | OCT/NOV/DEC           | 15                     | 6                       | 11                                                 |
| JAN/FEB/MAR           | 0             | 0         | 0             | JAN/FEB/MAR           | 15                     | 0                       | 0                                                  |
| APR/MAY/JUNE          | 2             | 0         | 0             | APR/MAY/JUNE          | 15                     | 0                       | 0                                                  |